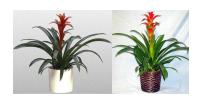

## **COLORFUL POTS OF VIBRANT FLOWERS!**

Seasonal

12"-18"H

\$50.00/\$60.00 each

Qty\_\_\_\_

White \_\_\_\_\_

Yellow \_\_\_\_\_ Lavender

Orange \_\_\_\_\_