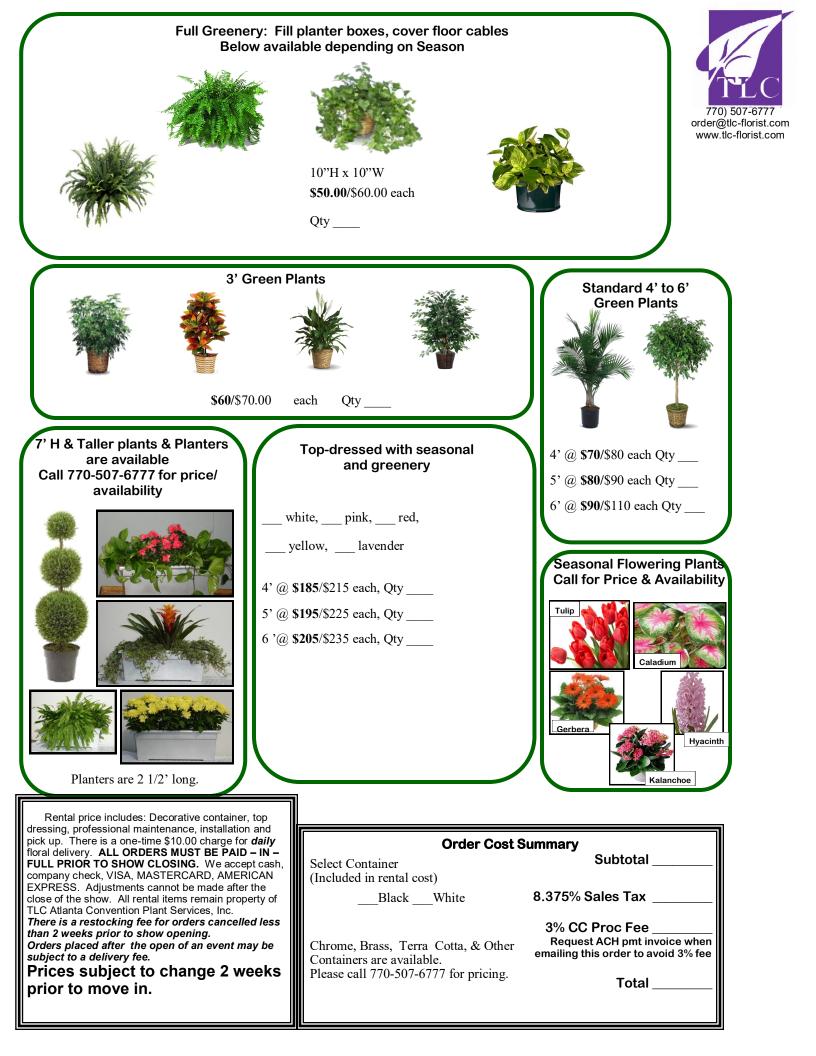

• Border Areas: Hedges (control flow) Lawn or Golf (promotional) Trees (privacy) Special services are Available for hospitality Suites, award banquets, And VIP room deliveries.

See next page for green plants.